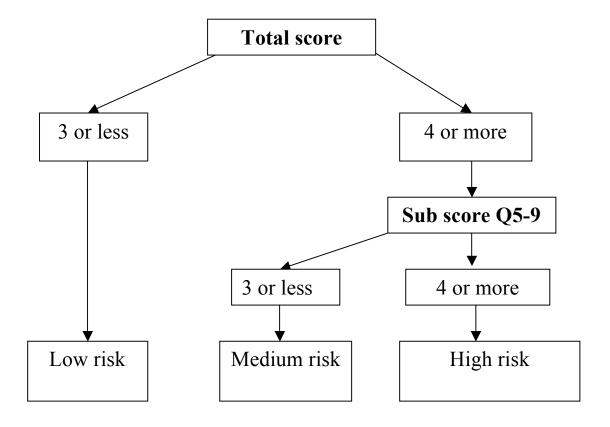

## The STarT Back Screening Tool

|                                                                                                                                                                               | Patient name:                                                                                                                                                              |                   |                         | Date:             |                    |                  |               |
|-------------------------------------------------------------------------------------------------------------------------------------------------------------------------------|----------------------------------------------------------------------------------------------------------------------------------------------------------------------------|-------------------|-------------------------|-------------------|--------------------|------------------|---------------|
|                                                                                                                                                                               | Thinking about the <b>last 2 weeks</b> tick your response to the following questions: E dahun awon ibere wonyi pelu afoju sun ose meji ti o koja                           |                   |                         |                   | stions:            | Disagree<br>Beko | Agree<br>Beni |
| 1                                                                                                                                                                             | My back pain has <b>spread down my leg(s)</b> at some time in the last 2 weeks Eyin didun yi ti tan lo si ese mi lati bi ose meji wa                                       |                   |                         |                   |                    |                  |               |
| 2                                                                                                                                                                             | I have had pain in the <b>shoulder</b> or <b>neck</b> at some time in the last 2 weeks<br>Mo ni irora ni ejika abi orun mi lati bi ose meji wa                             |                   |                         |                   |                    |                  |               |
| 3                                                                                                                                                                             | I have only <b>walked short distances</b> because of my back pain<br>Iwon ba ni irin ti mo le rin nitori eyin riro yi                                                      |                   |                         |                   |                    |                  |               |
| 4                                                                                                                                                                             | In the last 2 weeks, I have <b>dressed more slowly</b> than usual because of back pain Lati bi ose meji wa, imura mi ni aso wiwo ko ya nitori eyin riro yi                 |                   |                         |                   |                    |                  |               |
| 5                                                                                                                                                                             | It's not really safe for a person with a condition like mine to be physically active O je oun ti o to fun eniti o ni iru irora temi yi ki otun mase ere idaraya abi jafafa |                   |                         |                   |                    |                  |               |
| 6                                                                                                                                                                             | Worrying thoughts have been going through my mind a lot of the time Awon ero buburu ma n kun okan mi ni opolopo igba                                                       |                   |                         |                   |                    |                  |               |
| 7                                                                                                                                                                             | I feel that <b>my back pain is terrible</b> and <b>it's never going to get any better</b> Mo ma n ro wipe eyin riro yi buru jojo at pe ko ni san                           |                   |                         |                   |                    |                  |               |
| 8                                                                                                                                                                             | In general I have <b>not enjoyed</b> all the things I used to enjoy  Ni ako tan, mi o ma gbadun awon oun ti mo ti n gabdun tele                                            |                   |                         |                   |                    |                  |               |
| 9. Overall, how <b>bothersome</b> has your back pain been in the <b>last 2 weeks</b> ? Ni ako tan, bawo ni o se je edun okan fun yin si lati bi ose meji wipe ehin n dun yin? |                                                                                                                                                                            |                   |                         |                   |                    |                  |               |
|                                                                                                                                                                               | Not at all<br>Kosi                                                                                                                                                         | Slightly<br>Kinun | Moderately<br>Ni won ba | Very much<br>Pupo | Extreme<br>Lopolop | 2                |               |
|                                                                                                                                                                               | 0                                                                                                                                                                          | 0                 | 0                       | 1                 | 1                  |                  |               |
| Total score (all 9): Sub Score (Q5-9):                                                                                                                                        |                                                                                                                                                                            |                   |                         |                   |                    |                  |               |

## The STarT Back Tool Scoring System